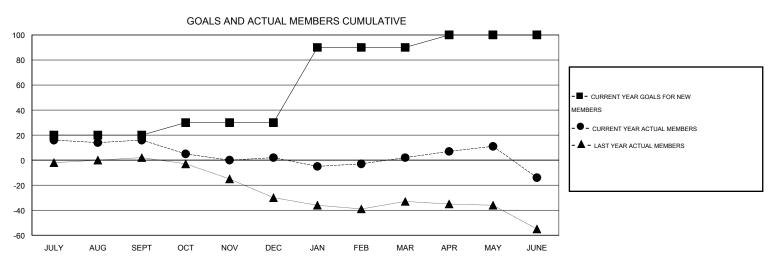

## GOALS AND ACTUAL NEW CLUBS CUMULATIVE

| DROPPED CLUBS: 1 |     | 23 CLUBS OF 39 ADDED 1 OR MORE<br>NEW MEMBERS | GENDER DISTRIBUTION   |              |     |
|------------------|-----|-----------------------------------------------|-----------------------|--------------|-----|
|                  |     |                                               | MALE                  | 714 (68.19%) |     |
|                  |     |                                               | FEMALE                | 333 (31.81%) |     |
| DROPPED MEMBERS  |     |                                               |                       |              |     |
| DECEASED         | 17  | CLICK HERE FOR HEALTH  ASSESSMENT DATA        |                       |              |     |
| CLUB CANCELLED   | 0   |                                               |                       |              | 238 |
| OTHER            | 91  |                                               | HEAD OF HOUSEHOLD     |              | 118 |
| TOTAL            | 108 |                                               | NON-HEAD OF HOUSEHOLD |              | 120 |