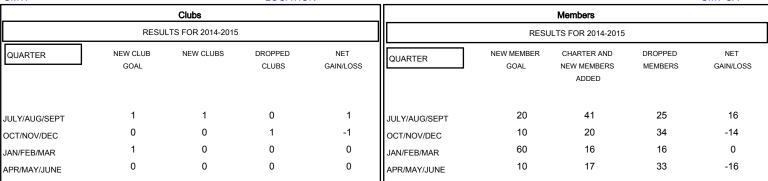

## MONTHLY MEMBERSHIP PROGRESS REPORT

District 20 E2

Results as of: 6/30/2015

GMT: ED LECIUS LOCATION NEW YORK GMT CA 1

## GOALS AND ACTUAL NEW CLUBS CUMULATIVE

| DROPPED CLUBS: 1 |     | 23 CLUBS OF 39 ADDED 1 OR MORE<br>NEW MEMBERS | GENDER DISTRIBUTION   |              |     |
|------------------|-----|-----------------------------------------------|-----------------------|--------------|-----|
|                  |     |                                               | MALE                  | 714 (68.19%) |     |
|                  |     |                                               | FEMALE                | 333 (31.81%) |     |
| DROPPED MEMBERS  |     |                                               |                       |              |     |
| DECEASED         | 17  | CLICK HERE FOR HEALTH  ASSESSMENT DATA        |                       |              |     |
| CLUB CANCELLED   | 0   |                                               |                       |              | 238 |
| OTHER            | 91  |                                               | HEAD OF HOUSEHOLD     |              | 118 |
| TOTAL            | 108 |                                               | NON-HEAD OF HOUSEHOLD |              | 120 |